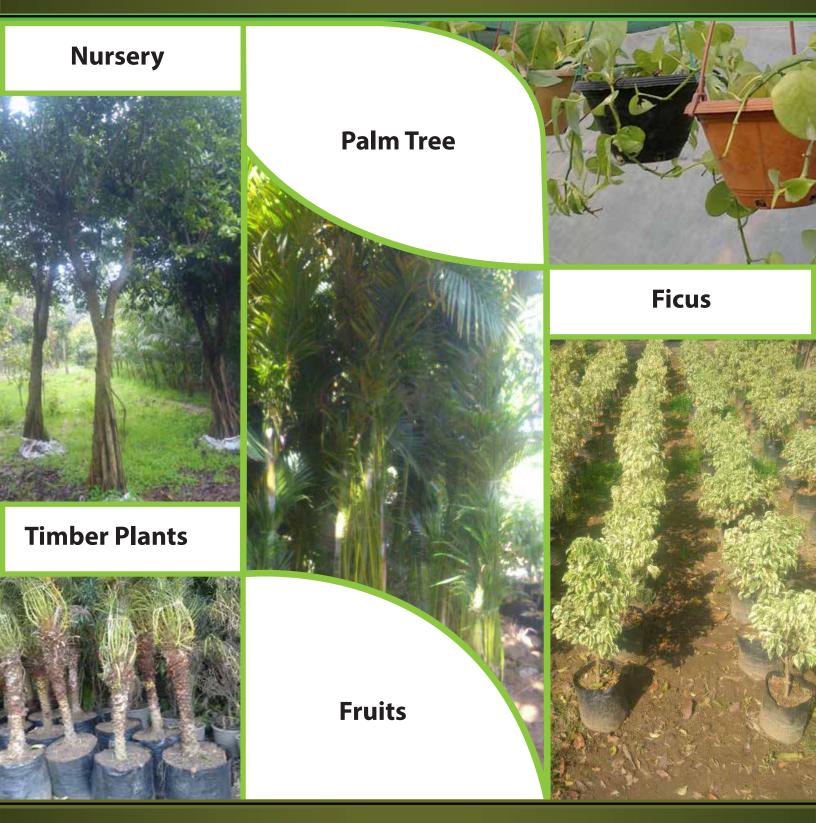

# Kingsway Landscape Services

Palm Tree, Ficus, Fruits and Timber Plants

Palm Tree, Ficus, Fruits and Timber Plants