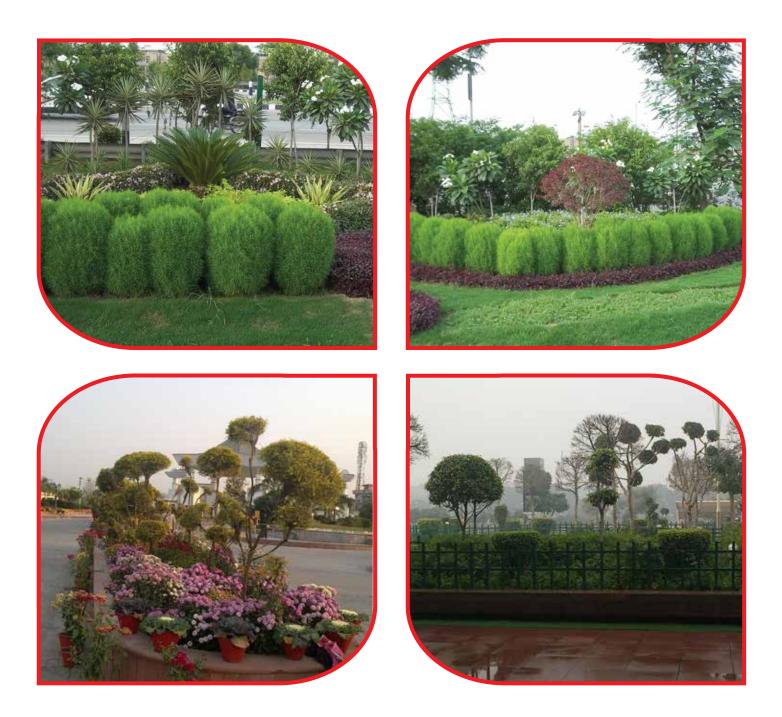

#### Flower Garden

A Flower Garden is used for garden decoration. The category can include fountains, statues, sundials, masks, chimes, weathervanes, gnomes and other non-necessities.

#### Garden Landscaping

Garden designing is the art and process of designing and creating plans for layout and planting of gardens and landscapes