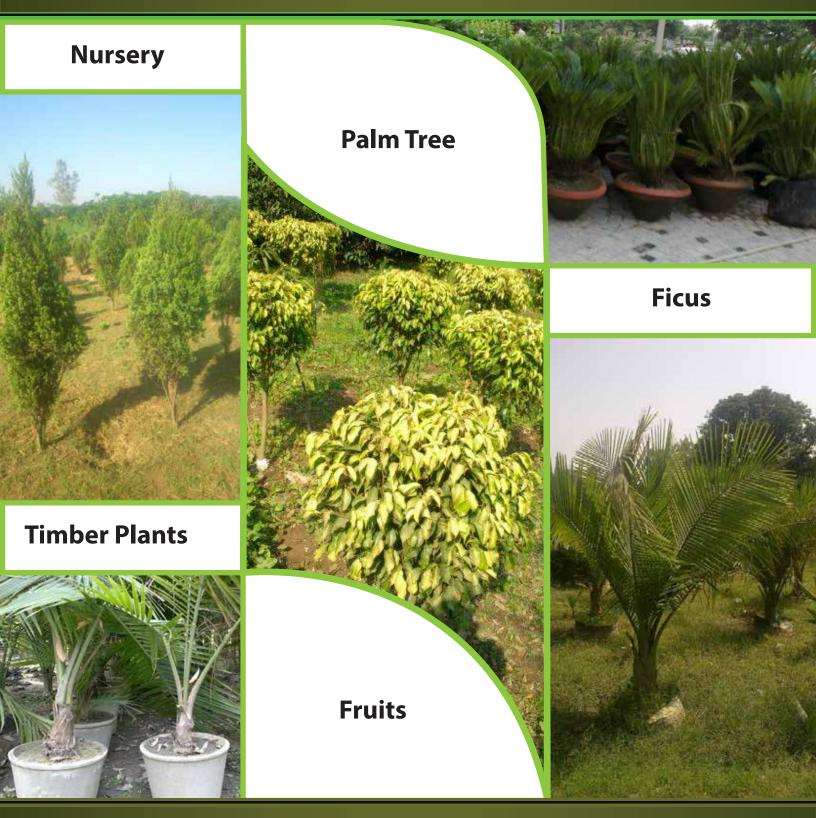

# Kingsway Landscape Services

Palm Tree, Ficus, Fruits and Timber Plants

Palm Tree, Ficus, Fruits and Timber Plants