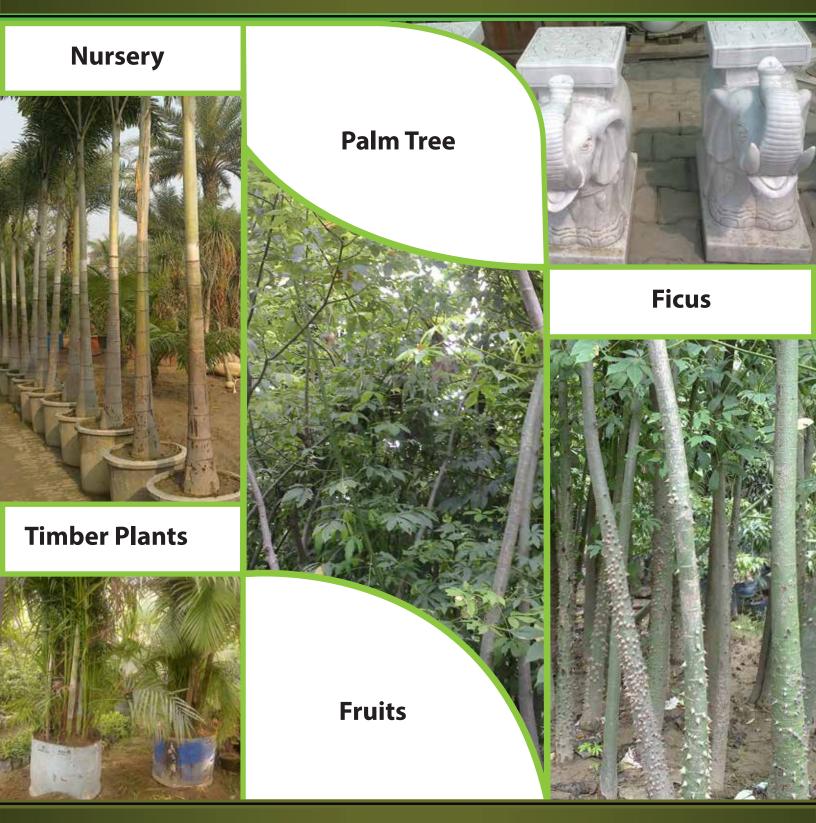

# Kingsway Landscape Services

Palm Tree, Ficus, Fruits and Timber Plants

Palm Tree, Ficus, Fruits and Timber Plants