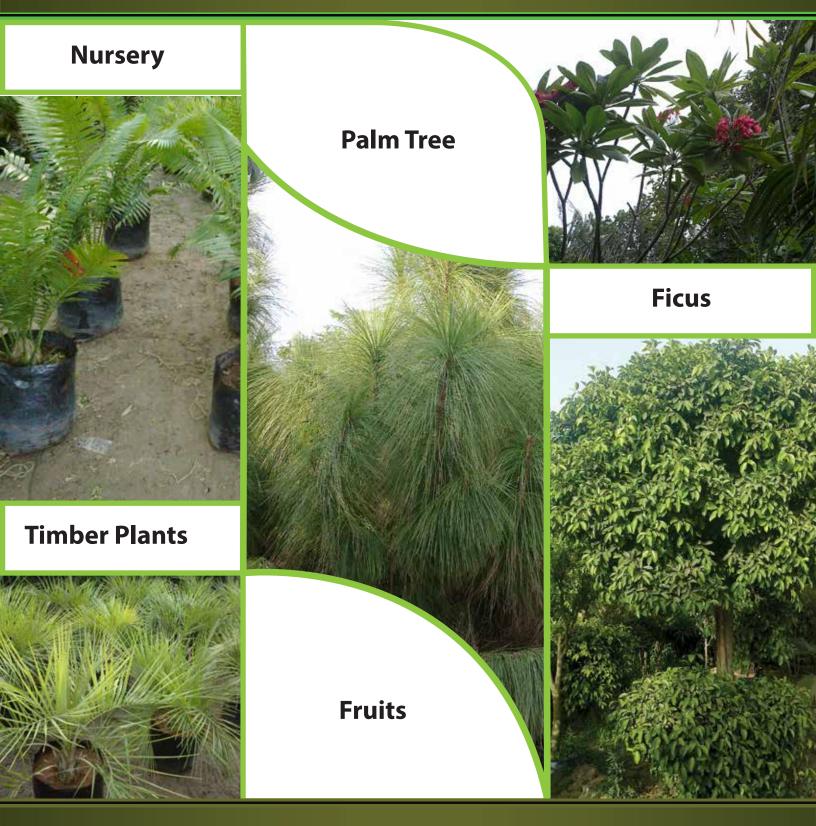

# Kingsway Landscape Services

Palm Tree, Ficus, Fruits and Timber Plants

Palm Tree, Ficus, Fruits and Timber Plants